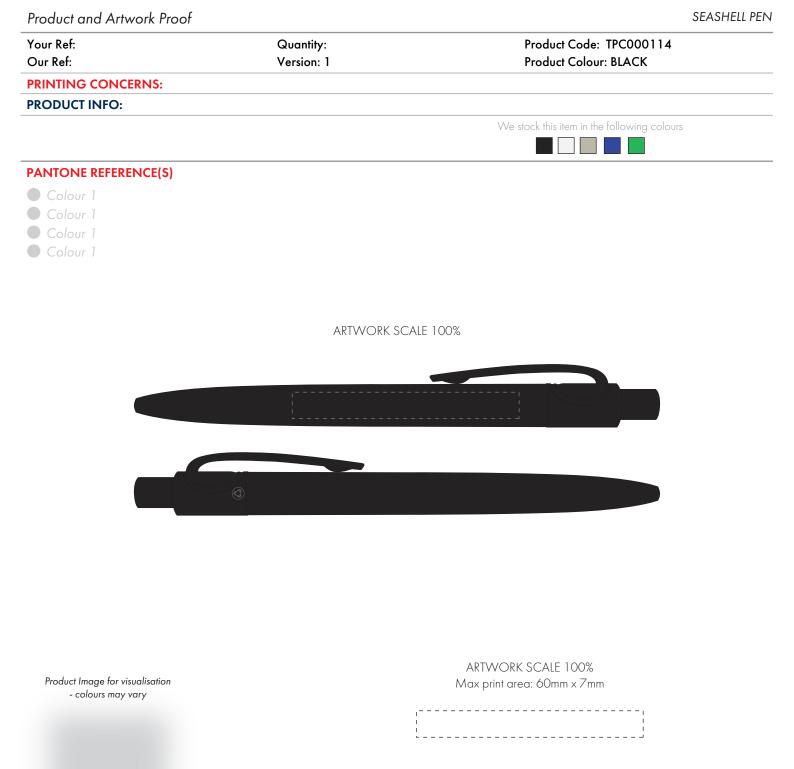

The dashed line is to demonstrate print area and will not appear on your printed item